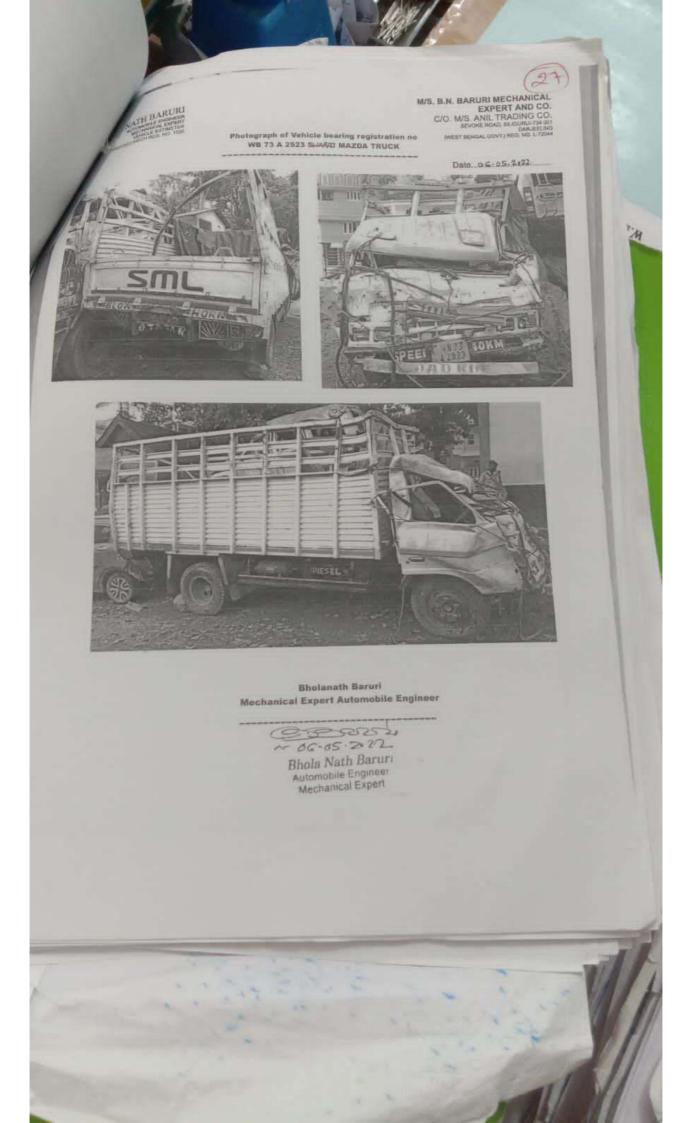

Kalimmen & ma 1 1/1-

BHOLA NATH BARURI

M/S. B.N. BARURI MECHANICAL EXPERT AND CO EXPERT AND CO C/O. M/S. ANIL TRADING CO SEVORE RCAD, SLIDURIJITA ORALEELING (WEST BENDAL GOVT.) HED. NO. L7204

Date. 22-08-2022.

### MECHANICAL EXAMINATION REPORT

Ref.: REANG, P.P.D /8, No. 677 /2022. 0t, 19-08-2022. PS: Kalimpong.

Case No. / M.A Case No.: 226 /2022. Dated. 10-08-2022. U /5, 279 / 338 / 427. 1PC.

## Name and designation of the Motor Vehicle

Inspector/Expart: Buolanath Baruri / Automobile Engineer / Mechanical Expert .

Venue and Date of Examination : Reang Police Post compound on 22-08-2022 .

1. Details of the Vehicle. ( Attach close view and long view photo )